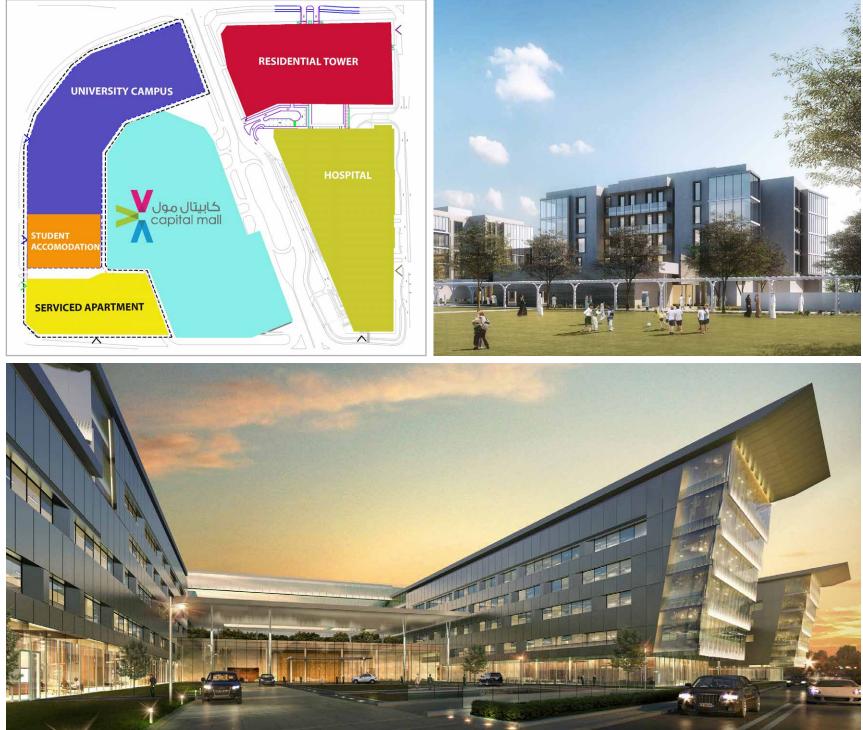

The mall is a key part of an overall master planned development featuring a university, a hospital and residential accommodation.

Combining all these factors, Capital Mall Abu Dhabi presents a highly attractive proposition for retailers and consumers in the capital and beyond.

#### The Future is Bright

The development of this community includes several large-scale projects that will provide a desirable retail customer base and spur additional investment by other developers which will result in an even larger population in the primary catchment area. Importantly, it is the quality of the planned expansion that is cause for optimism: education, health care, residential and commercial projects of international caliber. There is no question that this part of Abu Dhabi has a very bright future.

These new developments will include:

- University Campus 230.000 sqm
- Commercial Office space 120,000 sqm
- Hospital 90,000 sqm
- Hotel Apartments 80,000 sqm
- University Accommodation 35,000 sqm
- Residential Tower 30,000 sqm