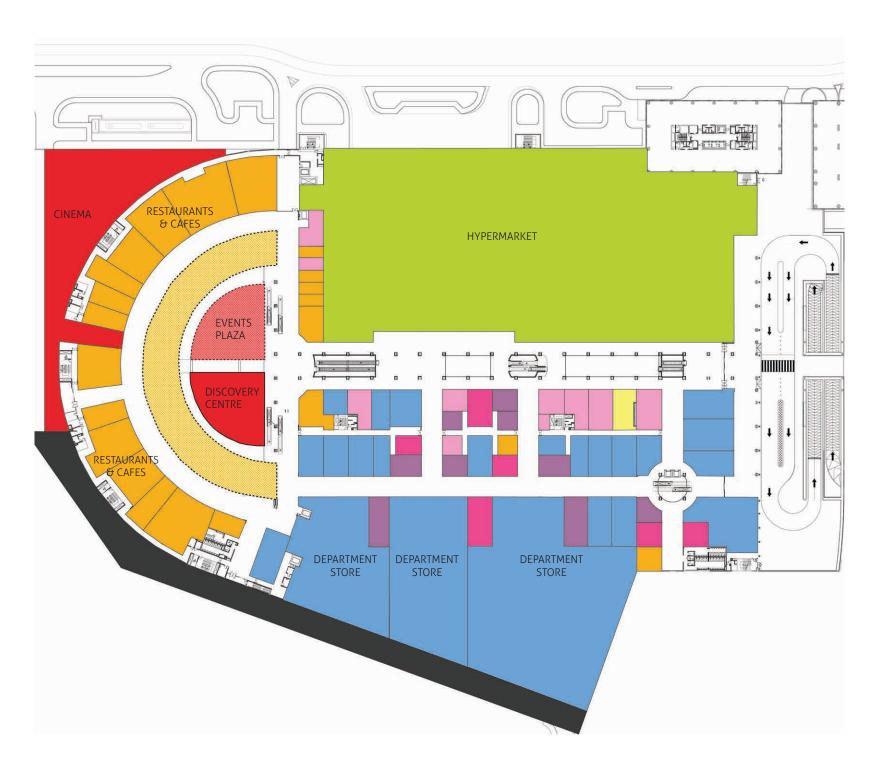

# Ground Floor Plan

A fully revised ground floor creates an instant impression to welcome visitors and facilitate their leisure time, featuring easy access to amenities, dining and entertainment. With a variety of fashion stores alongside an eight-screen cinema, a new discovery attraction and numerous refreshment and dining options, the ground floor has everything for either a quick shop or some longer leisure time and relaxation, and includes:

• A Lulu Hypermarket

1

- Value fashion department stores
- 40 value family fashion stores
- 12 casual dining restaurants and cafes
- International cuisine served in a lush indoor garden
- A stage area for shows and performances for children and adults alike