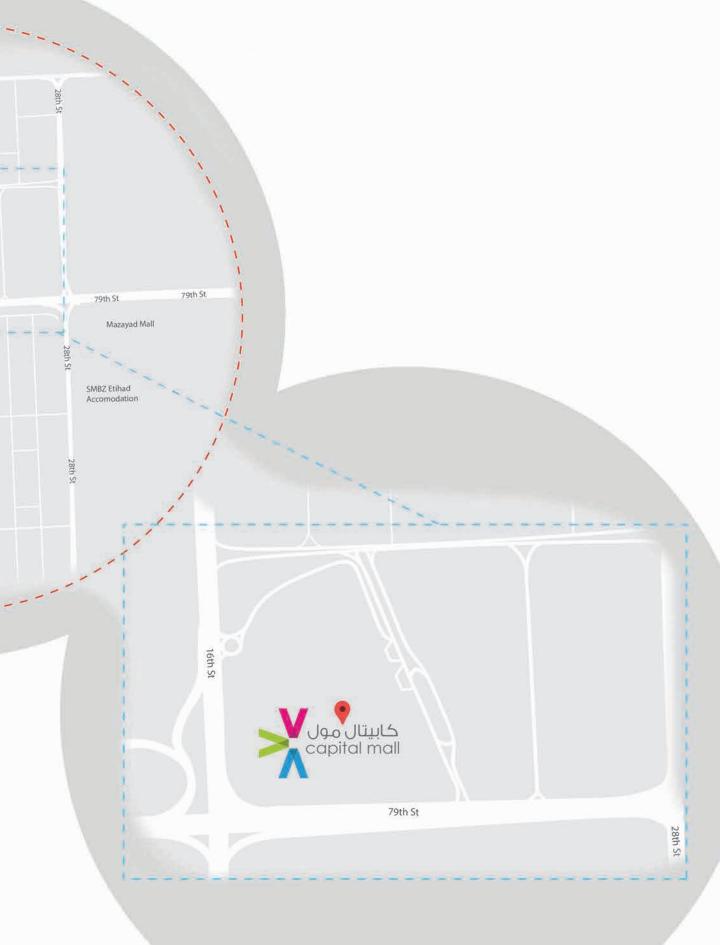

### Easy to Find, Hard to Leave

Capital Mall stands out like beacon and is highly visible. Well located in the heart of the expanding corridor in Abu Dhabi between E30 and E22 highways, access is easy for the target population of roughly 1,000,000 value conscious consumers within a 20-minute radius.