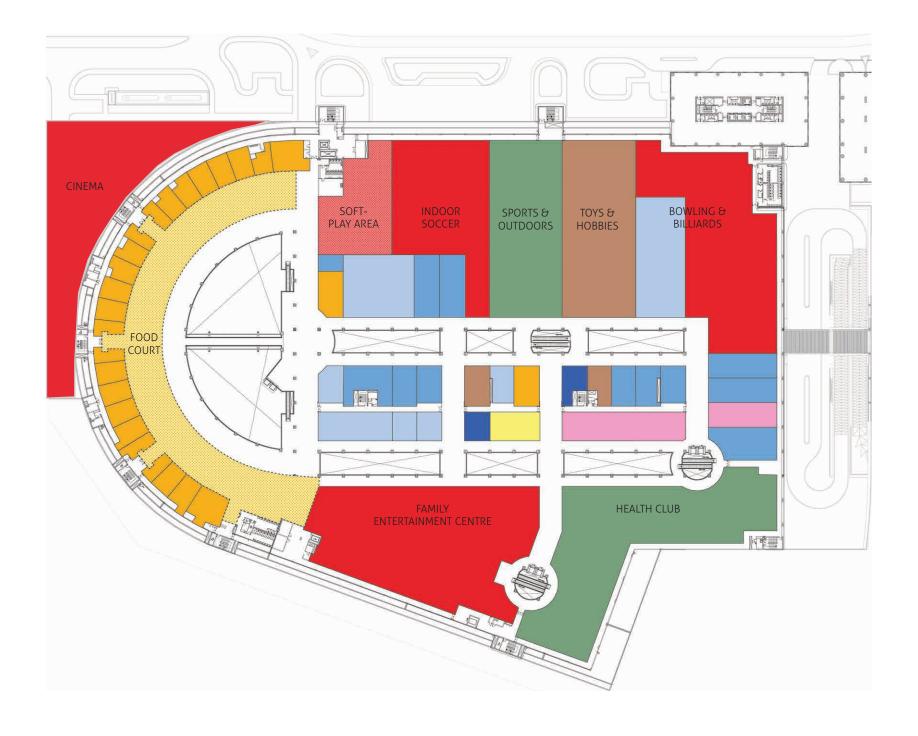

# Second Floor Plan

Things can become a lot more energetic on the second floor with a whole array of fitness and sporting pastimes available for all the family, or visitors looking to get in a workout or just play fun and exciting sports and games with friends and teammates. For those not feeling in the mood to get their adrenalin pumping, a range of books, electronic, toy and sporting goods and fashion stores will provide plenty of casual shopping opportunities, alongside a government services to help fast-track administration services.

- Bowling alley
- Health club
- Sporting goods and sports fashion
- Electronics
- Books
- Children's fashion
- Toys
- Family billiards
- Government services

### Key Legend