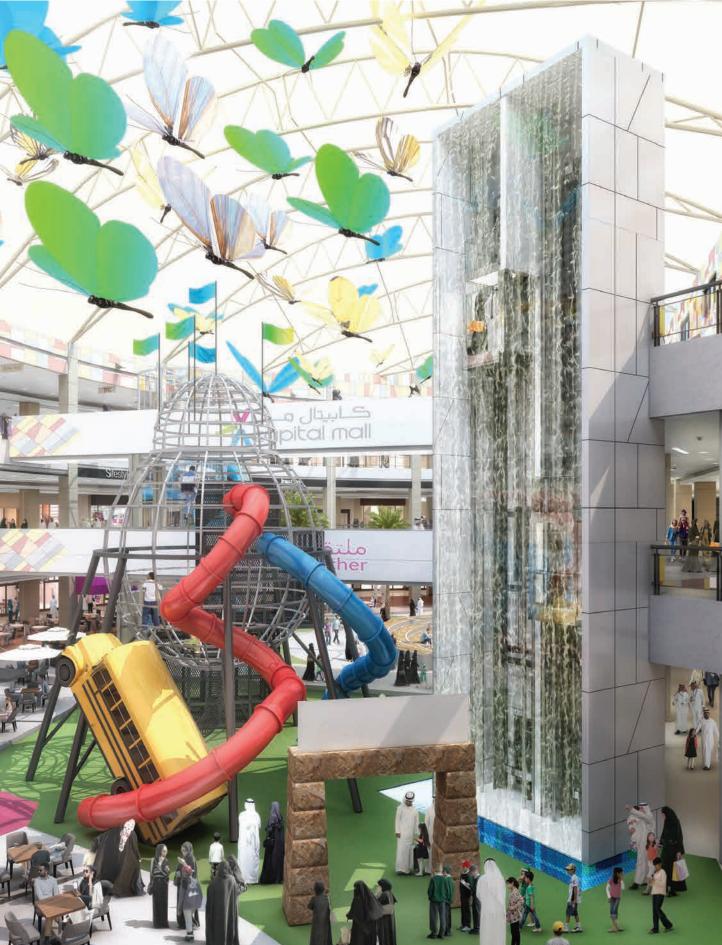

# F&B and Cinema

Catch all the latest blockbusters and releases from around the world at the new eight-screen cinema that features regular and VIP experiences and a broad selection of film-friendly snacks and treats.

With a huge variety of places to grab a quick bite on the go, a leisurely breakfast, lunch or dinner or even just a quick coffee, Capital Mall has something to suit every taste from a wide selection of international and local restaurant favorites.