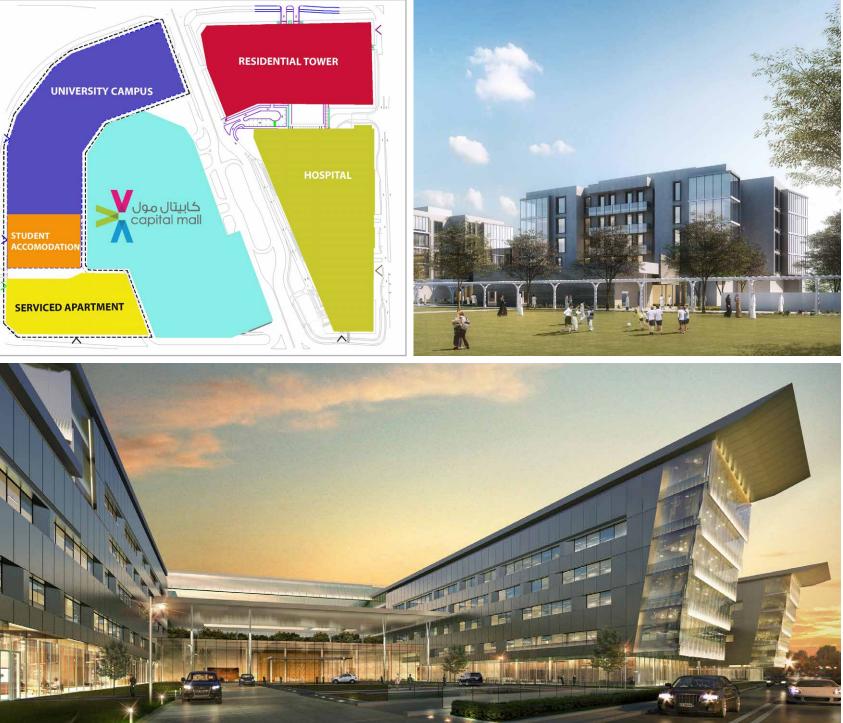

The mall is a key part of an overall master planned development featuring a university, a hospital and residential accommodation.

Combining all these factors, Capital Mall Abu Dhabi presents a highly attractive proposition for retailers and consumers in the capital and beyond.

#### The Future is Bright

The development of this community includes several large-scale projects that will provide a desirable retail customer base and spur additional investment by other developers which will result in an even larger population in the primary catchment area. Importantly, it is the quality of the planned expansion that is cause for optimism: education, health care, residential and commercial projects of international caliber. There is no question that this part of Abu Dhabi has a very bright future.

These new developments will include:

- University Campus 230.000 sqm
- Commercial Office space 120,000 sqm
- Hospital 90,000 sqm
- Hotel Apartments 80,000 sqm
- University Accommodation 35,000 sqm
- Residential Tower 30,000 sqm