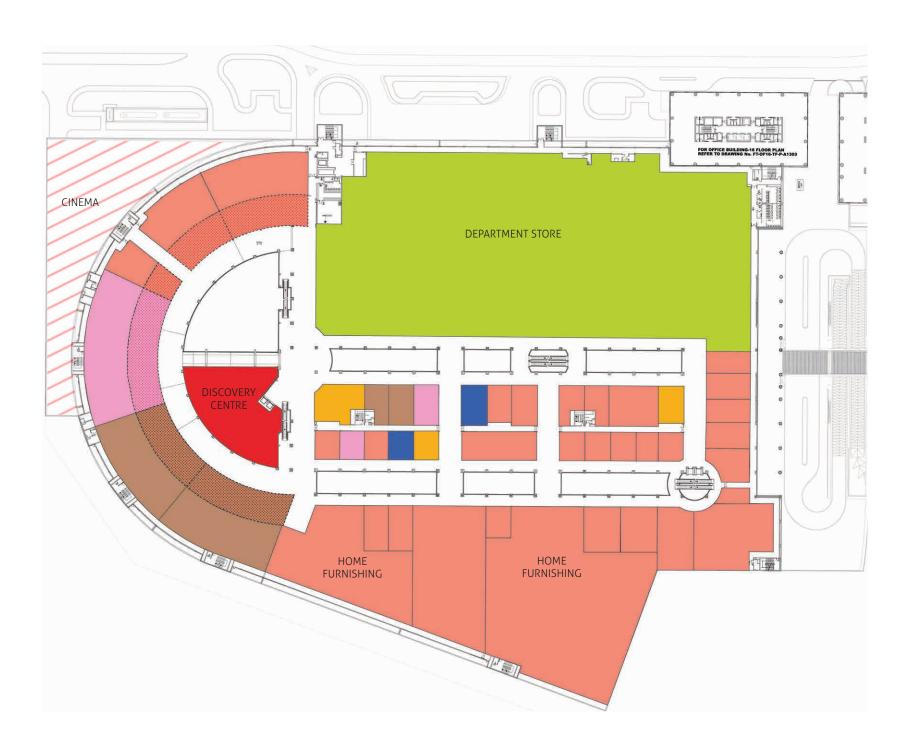

# Ground Floor Plan

A fully revised ground floor creates an instant impression to welcome visitors and facilitate their leisure time, featuring easy access to amenities, dining and entertainment. With a variety of fashion stores alongside an eight-screen cinema, a new discovery attraction and numerous refreshment and dining options, the ground floor has everything for either a quick shop or some longer leisure time and relaxation, and includes:

• A Lulu Hypermarket

1

- Value fashion department stores
- 40 value family fashion stores
- 12 casual dining restaurants and cafes
- International cuisine served in a lush indoor garden
- A stage area for shows and performances for children and adults alike

### Key Legend