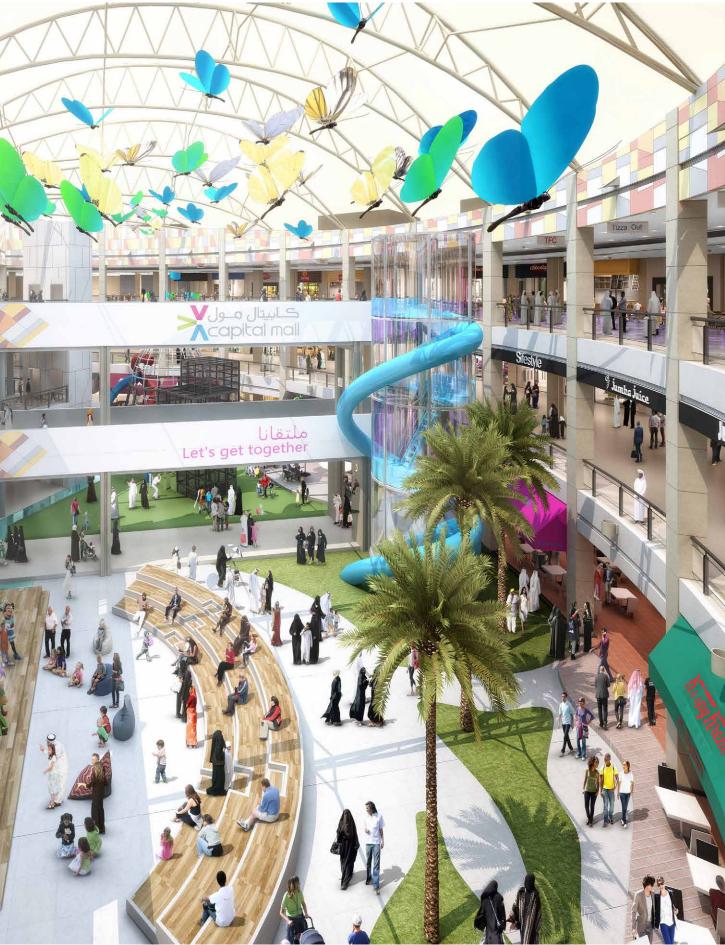

#### A Brand New Character

tich minutes

159+ 991 5191 1891 2991 3891 191

I

As the revitalized center of the local community, the new Capital Mall will offer everything consumers could possibly ever need, and so much more.

BDesign

Maximizing the use of existing space and implementing a more intuitively structured and flowing mall layout, visitors to the mall can now enjoy three separate types of experience under the same roof.

A new indoor garden environment will attract and keep visitors in the mall to enjoy its pleasant atmosphere, positioning Capital Mall as an appealing destination to spend a few hours in a relaxed, friendly environment. Extensive modifications over the next year will feature:

1. A revised ground floor including Lulu hypermarket, eight-screen cinema, a feature stage area for mall promotions and performances alongside value family fashion outlets and casual dining restaurants in a lush indoor garden as well as a new children's edutainment feature.